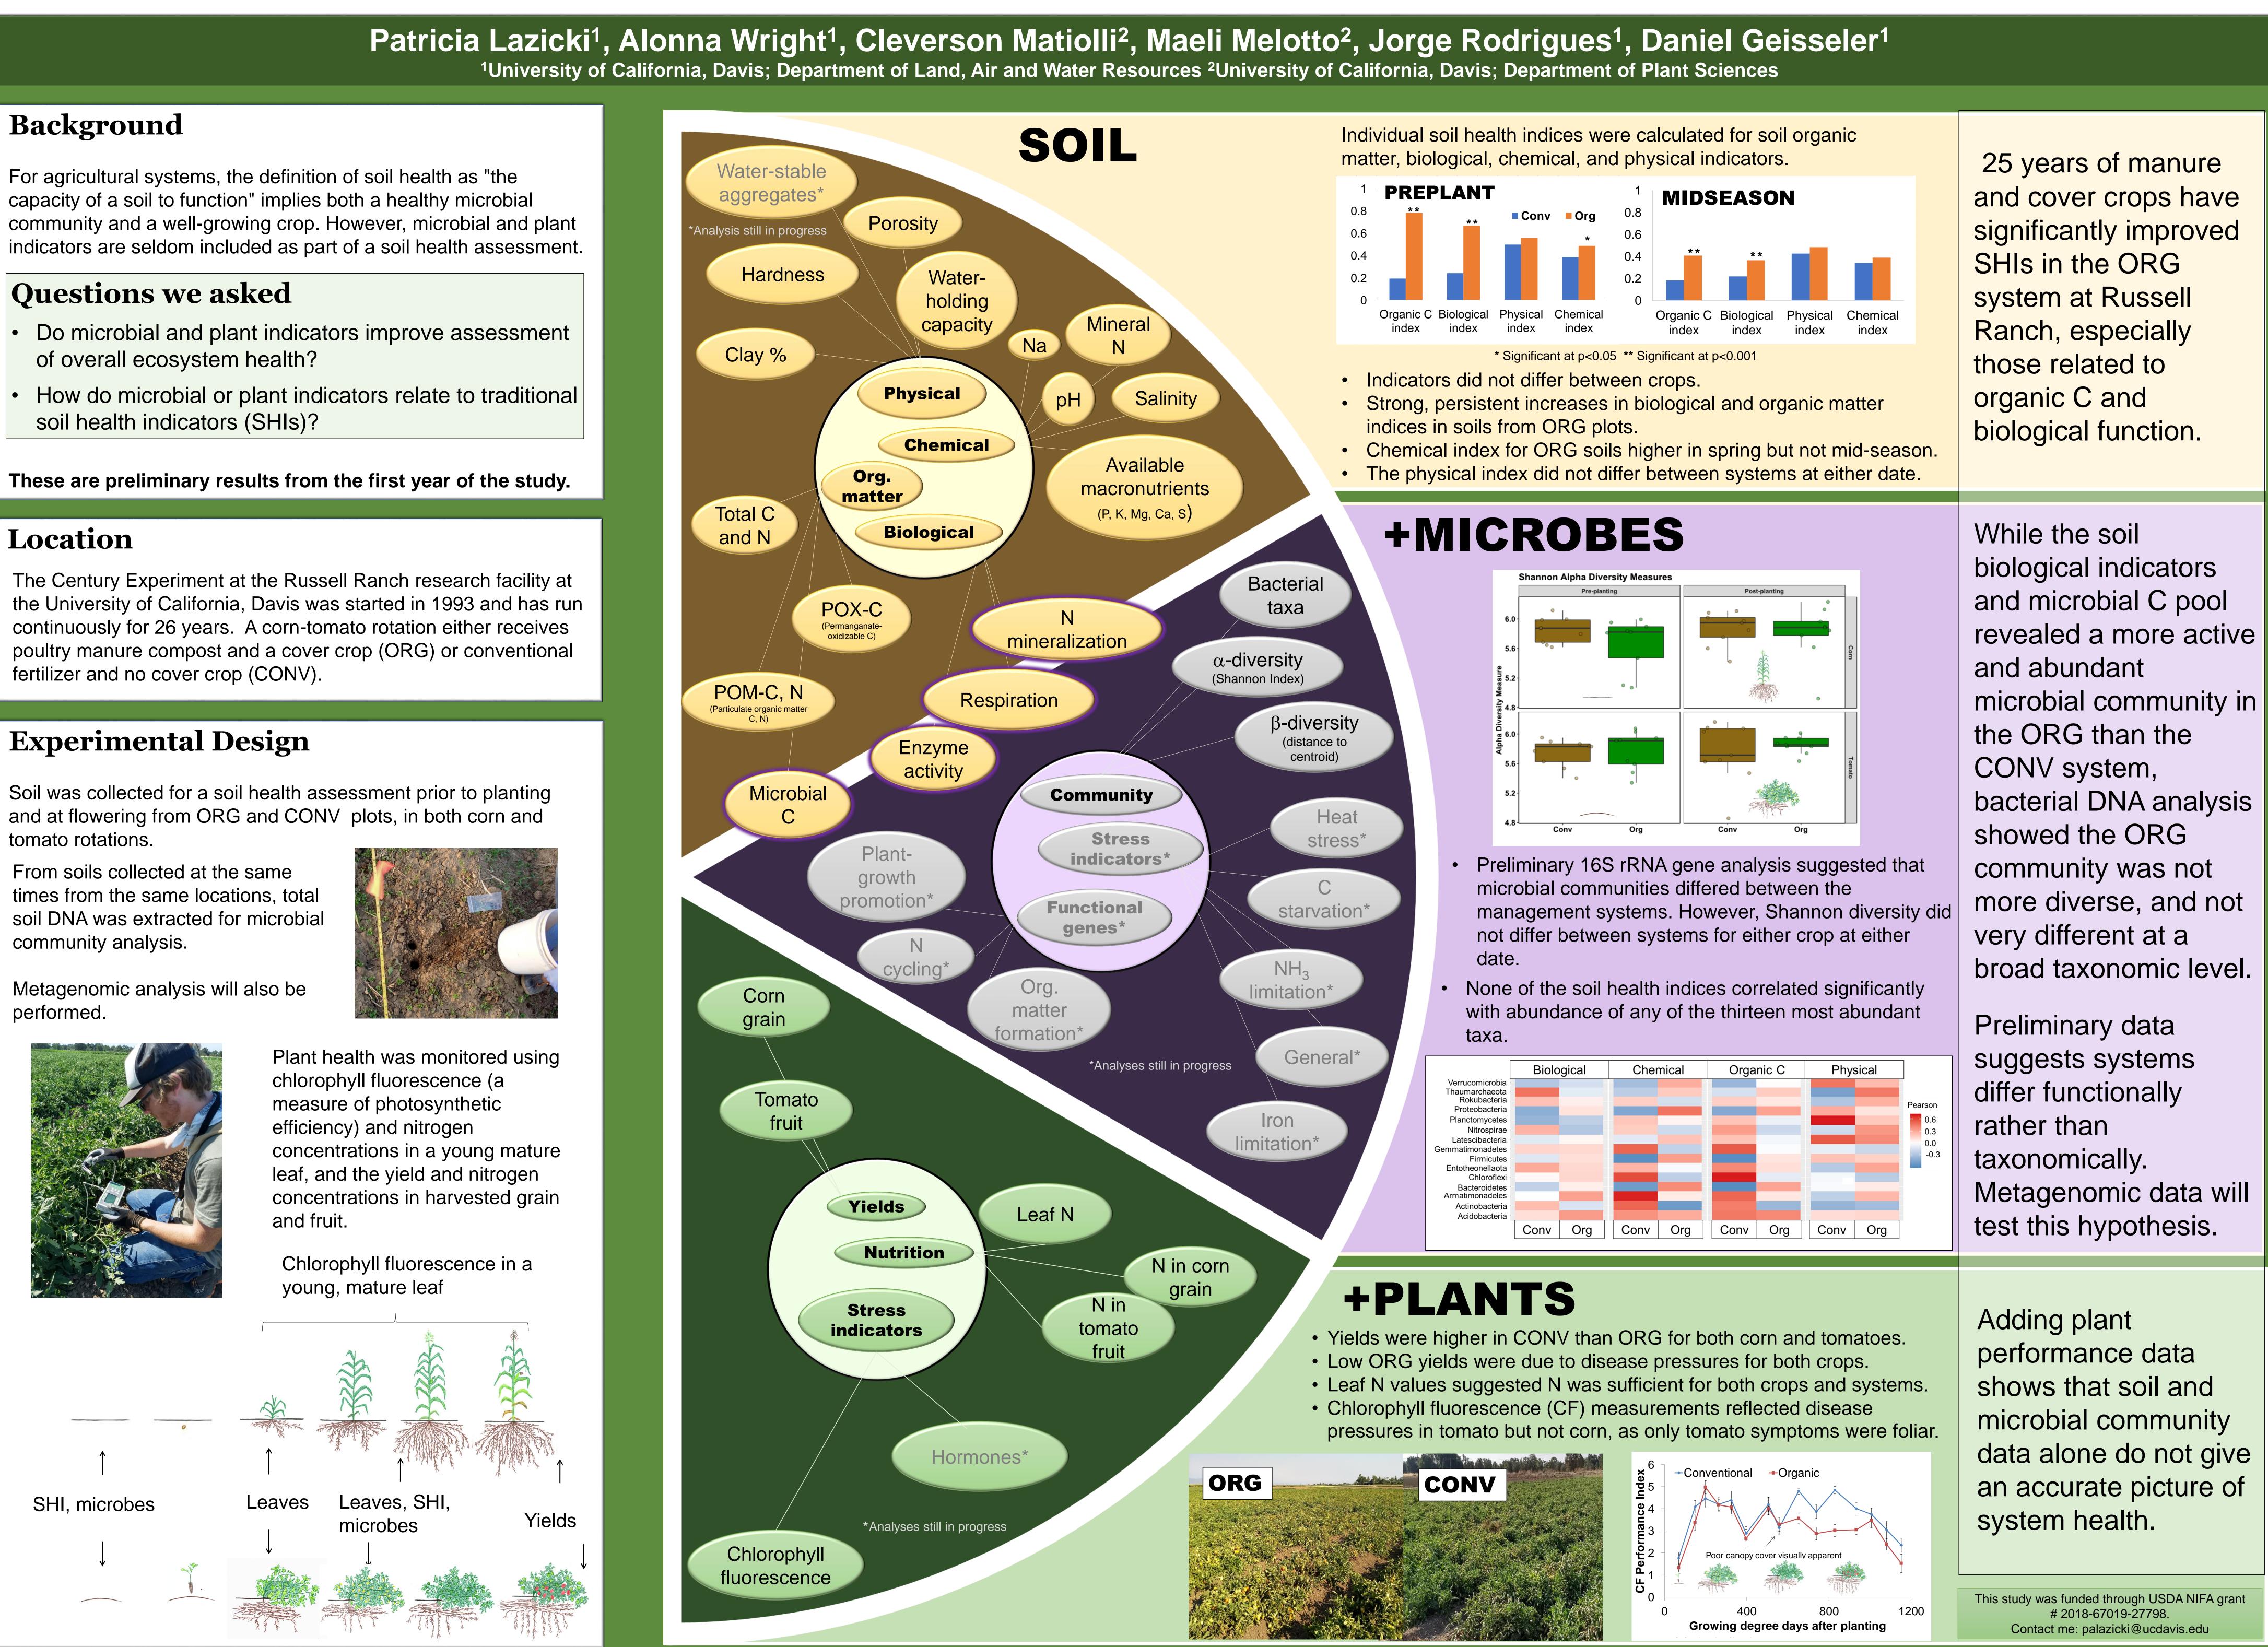

# Can soil health assessment be improved by adding microbial and plant health indicators?

For agricultural systems, the definition of soil health as "the capacity of a soil to function" implies both a healthy microbial

- of overall ecosystem health?
- soil health indicators (SHIs)?

### Location

fertilizer and no cover crop (CONV).

## **Experimental Design**

Soil was collected for a soil health assessment prior to planting and at flowering from ORG and CONV plots, in both corn and tomato rotations.

From soils collected at the same times from the same locations, total soil DNA was extracted for microbial community analysis.

performed.